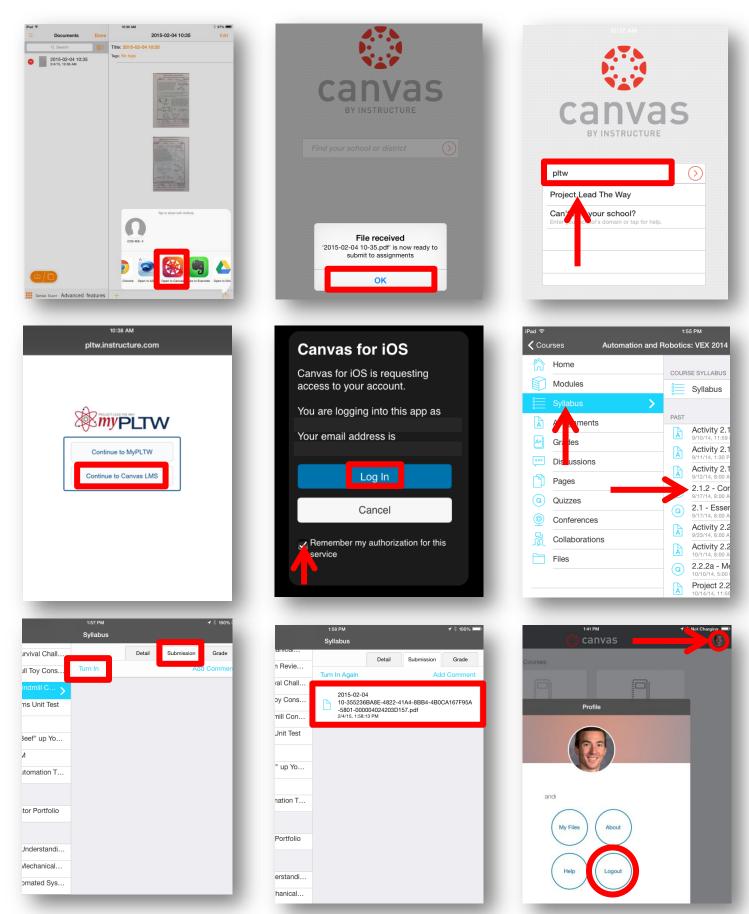

| iPad 🕈             |       |              |      | 10:36 AM         |                      | 8 97% 💻 |
|--------------------|-------|--------------|------|------------------|----------------------|---------|
| =                  | Docum | ents         |      |                  | 2015-02-04 10:35     | Edit    |
|                    |       |              |      | Title: 2015-02-0 | 4 10:35              |         |
| C 2015-02-04 10:35 |       |              |      | Tags: No tags    |                      |         |
|                    |       |              |      |                  | In the second second |         |
|                    | Can   | cel          |      | Export           |                      |         |
|                    | Form  | at           |      |                  | PDF                  |         |
|                    | Reso  | lution       |      |                  | Actual (1.5 MB) >    |         |
|                    | Expo  | et to        |      |                  |                      |         |
|                    | -     | Other Apps   |      |                  |                      |         |
|                    | -     | Print        | _    |                  |                      |         |
|                    | Б     | Box          |      |                  |                      |         |
|                    |       | iCloud Drive | •    |                  |                      |         |
|                    | ÷     | Dropbox      |      |                  |                      |         |
|                    |       | Email        |      |                  |                      |         |
|                    | •     | Evernote     |      |                  |                      |         |
|                    |       | FTP          |      |                  |                      |         |
|                    | . Adu | anced feat   | ures | -                |                      | 6       |
| Genius Scan        | + Adv | anced feat   | ures | +                | $\rightarrow$        | đ       |