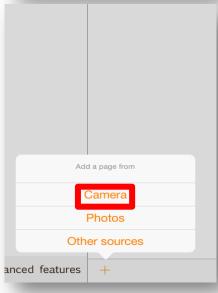

## SUBMITTING TO THE CANVAS LMS APP W/GENIUS SCAN

1. Open Genius Scan App

2. Click the camera icon

3. When ALL sides of notebook are clearly visible on screen, press white circle.

4. If necessary, adjust orange lines to line up with the edges of notebook.