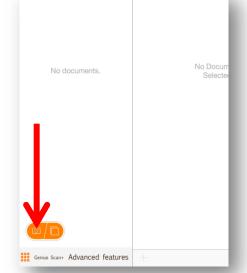

## SUBMITTING TO THE CANVAS LMS APP W/GENIUS SCAN

1. Open Genius Scan App

2. Click the camera icon

3. When ALL sides of notebook are clearly visible on screen, press white circle.

4. If necessary, adjust orange lines to line up with the edges of notebook.