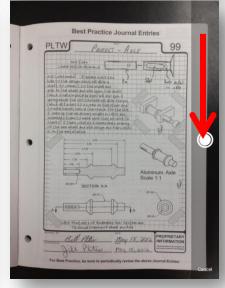

## SUBMITTING TO THE CANVAS LMS APP W/GENIUS SCAN

1. Open Genius Scan App

2. Click the camera icon

3. When ALL sides of notebook are clearly visible on screen, press white circle.





4. If necessary, adjust orange lines to line up with the edges of notebook.













| iPad 🕈             |       |              |      | 10:36 AM         |                      | 8 97% 💻 |
|--------------------|-------|--------------|------|------------------|----------------------|---------|
| =                  | Docum | ents         |      |                  | 2015-02-04 10:35     | Edit    |
|                    |       |              |      | Title: 2015-02-0 | 4 10:35              |         |
| C 2015-02-04 10:35 |       |              |      | Tags: No tags    |                      |         |
|                    |       |              |      |                  | In the second second |         |
|                    | Can   | cel          |      | Export           |                      |         |
|                    | Form  | at           |      |