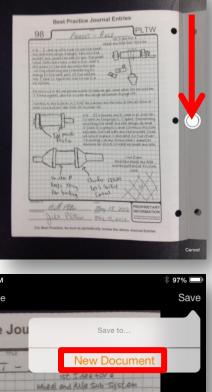

## SUBMITTING TO THE CANVAS LMS APP W/GENIUS SCAN

1. Open Genius Scan App

2. Click the camera icon

3. When ALL sides of notebook are clearly visible on screen, press white circle.





4. If necessary, adjust orange lines to line up with the edges of notebook.













| iPad 🕈             |       |              |      | 10:36 AM         |                      | 8 97% 💻 |
|--------------------|-------|--------------|------|------------------|----------------------|---------|
| =                  | Docum | ents         |      |                  | 2015-02-04 10:35     | Edit    |
|                    |       |              |      | Title: 2015-02-0 | 4 10:35              |         |
| C 2015-02-04 10:35 |       |              |      | Tags: No tags    |                      |         |
|                    |       |              |      |                  | In the second second |         |
|                    | Can   | cel          |      | Export           |                      |         |
|                    | Form  | at           |      |